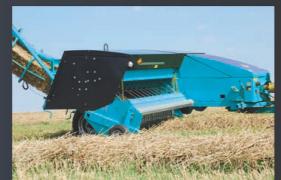

► 德国 "罗森多夫" —— 拥有百年历史的高性能打结器。

最大捡拾宽度**2.35米**, 专为快速捡拾设计的高性能机器。

## 事无完美, 因此我们不断精益求精。

稳健可靠的设计——可以轻松处理青贮饲料的高密度打捆机,草捆重量最高可达75公斤。

性能更强大——最大捡拾宽度达到2.35米,PTO轴转速高达1000转/分(可选540转PTO轴)。

配套同步传送滑槽可实现自动装车, 省时省力。

机身双层粉末喷漆, 保值耐用。

世界上最强劲的侧牵引高密度打捆机。

出色的捡拾效率。