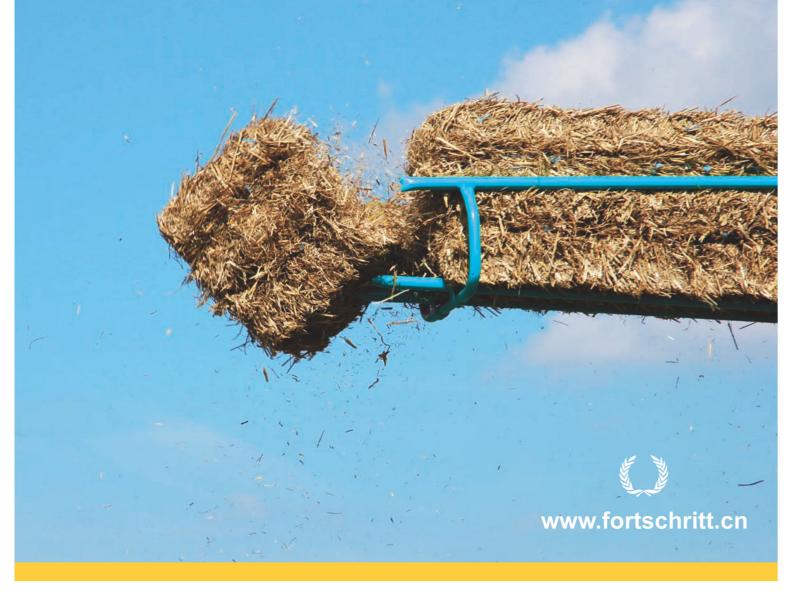

# 强劲的

更大更强

易于拉动 便于运输

保值且耐用 K868

► 专利技术 —— 全世界独一无二的自动装卸系统

自重大,运行平稳可靠。

▶ 优质捡拾装置, 喂入量高。

十绳卷捆绳箱,支持长时间连续工作。

## 事无完美, 因此我们不断精益求精。

稳健可靠的设计——可以轻松处理青贮饲料的高密度打捆机,草捆重量最高可达75公斤。

性能更强大——最大捡拾宽度达到2.35米,PTO轴转速高达1000转/分(可选540转PTO轴)。

配套同步传送滑槽可实现自动装车, 省时省力。

机身双层粉末喷漆, 保值耐用。

世界上最强劲的侧牵引高密度打捆机。

出色的捡拾效率。