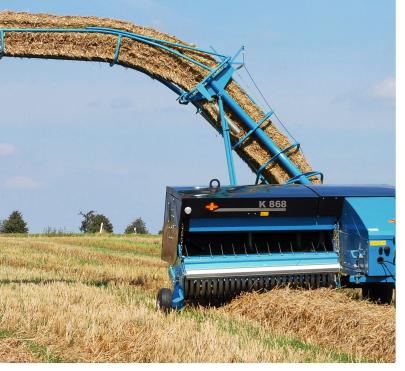

# 强劲的

更大更强

易于拉动 便于运输

保值且耐用 K868

► 专利技术 —— 全世界独一无二的自动装卸系统

自重大,运行平稳可靠。

▶ 优质捡拾装置, 喂入量高。

十绳卷捆绳箱,支持长时间连续工作。

## 事无完美, 因此我们不断精益求精。

稳健可靠的设计——可以轻松处理青贮饲料的高密度打捆机,草捆重量最高可达75公斤。

性能更强大——最大捡拾宽度达到2.35米,PTO轴转速高达1000转/分(可选540转PTO轴)。

配套同步传送滑槽可实现自动装车, 省时省力。

机身双层粉末喷漆, 保值耐用。

世界上最强劲的侧牵引高密度打捆机。

出色的捡拾效率。