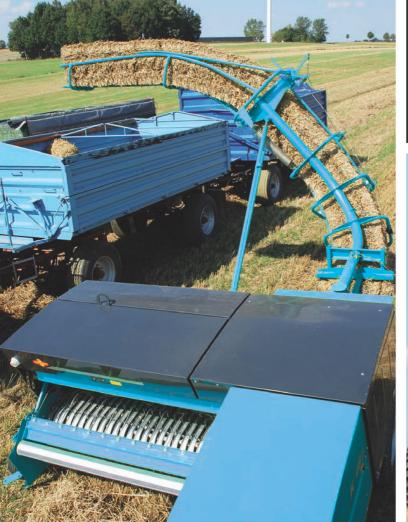

# 强劲的

更大更强

易于拉动 便于运输

保值且耐用 K868

► 专利技术 —— 全世界独一无二的自动装卸系统

自重大,运行平稳可靠。

▶ 优质捡拾装置, 喂入量高。

十绳卷捆绳箱,支持长时间连续工作。

## 事无完美, 因此我们不断精益求精。

稳健可靠的设计——可以轻松处理青贮饲料的高密度打捆机,草捆重量最高可达75公斤。

性能更强大——最大捡拾宽度达到2.35米,PTO轴转速高达1000转/分(可选540转PTO轴)。

配套同步传送滑槽可实现自动装车, 省时省力。

机身双层粉末喷漆, 保值耐用。

世界上最强劲的侧牵引高密度打捆机。

出色的捡拾效率。