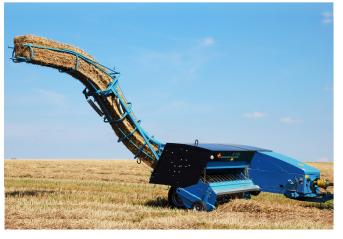

## 事无完美, 因此我们不断精益求精。

稳健可靠的设计——可以轻松处理青贮饲料的高密度打捆机,草捆重量最高可达75公斤。

性能更强大——最大捡拾宽度达到2.35米,PTO轴转速高达1000转/分(可选540转PTO轴)。

配套同步传送滑槽可实现自动装车, 省时省力。

机身双层粉末喷漆, 保值耐用。

世界上最强劲的侧牵引高密度打捆机。

出色的捡拾效率。

## K868 技术参数

机器重量(含放捆板) 2.45吨

机器宽度 2.99米

机器长度(不含放捆板) 6米(4.9米)

机器高度(不含放捆板) 1.65米

机器轮距 1.80米

最大捡拾宽度 2.35米

压捆室截面尺寸 40厘米×50厘米

草捆长度 0.4 米- 1.20米 (灵活可调)

活塞压缩次数 85次/分

PTO轴转速 1000 转/分

配套拖拉机马力 最低70ps

多种草捆滑槽可选(直/平行) 自动过载保护

液压捡拾系统 液压牵引装置

万向PTO轴 载重轮胎