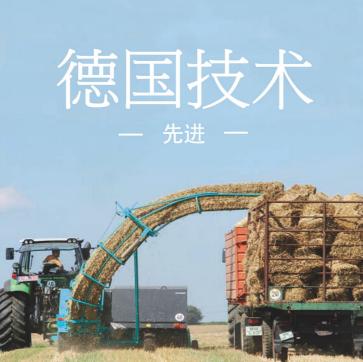

# 强劲的

更大更强

易于拉动 便于运输

保值且耐用 K868

► 专利技术 —— 全世界独一无二的自动装卸系统

自重大,运行平稳可靠。

▶ 优质捡拾装置, 喂入量高。

十绳卷捆绳箱,支持长时间连续工作。

► 德国 "罗森多夫" —— 拥有百年历史的高性能打结器。

最大捡拾宽度**2.35米**, 专为快速捡拾设计的高性能机器。

## 事无完美, 因此我们不断精益求精。

稳健可靠的设计——可以轻松处理青贮饲料的高密度打捆机,草捆重量最高可达75公斤。

性能更强大——最大捡拾宽度达到2.35米,PTO轴转速高达1000转/分(可选540转PTO轴)。

配套同步传送滑槽可实现自动装车, 省时省力。

机身双层粉末喷漆, 保值耐用。

世界上最强劲的侧牵引高密度打捆机。

出色的捡拾效率。