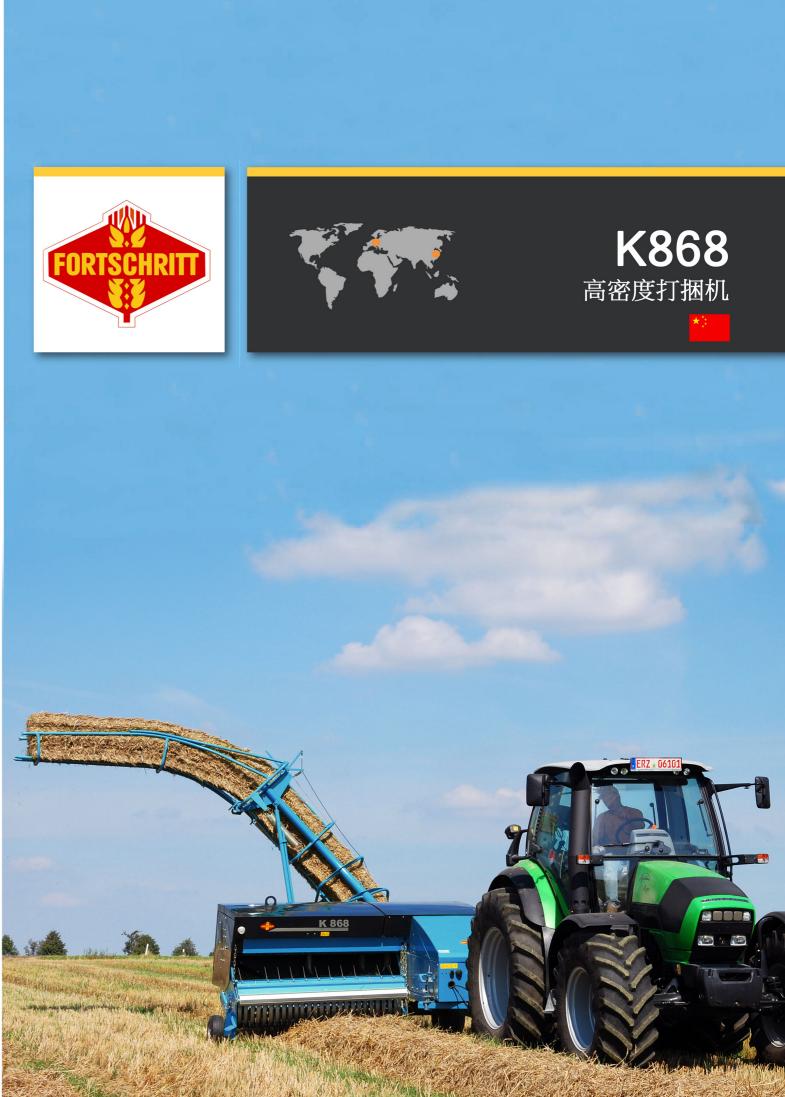

### K868 — 适用于各种场景的高密度打捆机。

150年多前, Stolpen公司制造出农用发动机。之后, Stolpen公司发明了谷物脱粒机。再后来, 雄心勃勃的继承者们研发出了新型高密度打捆机。我们这款机器的前身K454高密度打捆机的销量已经超过10万台。然而···

## 事无完美, 因此我们不断精益求精。

稳健可靠的设计——可以轻松处理青贮饲料的高密度打捆机,草捆重量最高可达75公斤。

性能更强大——最大捡拾宽度达到2.35米,PTO轴转速高达1000转/分(可选540转PTO轴)。

配套同步传送滑槽可实现自动装车, 省时省力。

机身双层粉末喷漆, 保值耐用。

世界上最强劲的侧牵引高密度打捆机。

出色的捡拾效率。