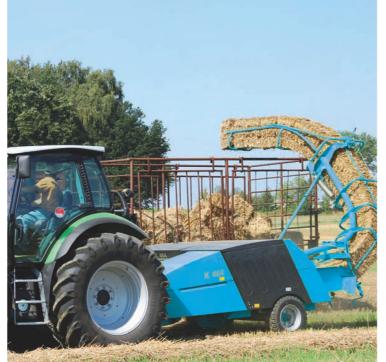

## 事无完美, 因此我们不断精益求精。

稳健可靠的设计——可以轻松处理青贮饲料的高密度打捆机,草捆重量最高可达75公斤。

性能更强大——最大捡拾宽度达到2.35米,PTO轴转速高达1000转/分(可选540转PTO轴)。

配套同步传送滑槽可实现自动装车, 省时省力。

机身双层粉末喷漆, 保值耐用。

世界上最强劲的侧牵引高密度打捆机。

出色的捡拾效率。