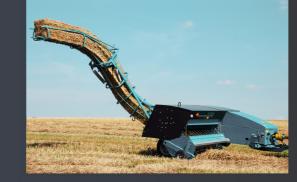

## 事无完美, 因此我们不断精益求精。

稳健可靠的设计——可以轻松处理青贮饲料的高密度打捆机,草捆重量最高可达75公斤。

性能更强大——最大捡拾宽度达到2.35米,PTO轴转速高达1000转/分(可选540转PTO轴)。

配套同步传送滑槽可实现自动装车, 省时省力。

机身双层粉末喷漆, 保值耐用。

世界上最强劲的侧牵引高密度打捆机。

出色的捡拾效率。

## K868 技术参数

机器重量(含放捆板) 2.45吨

机器宽度 2.99米

机器长度(不含放捆板) 6米(4.9米)

机器高度(不含放捆板) 1.65米

机器轮距 1.80米

最大捡拾宽度 2.35米

压捆室截面尺寸 40厘米×50厘米